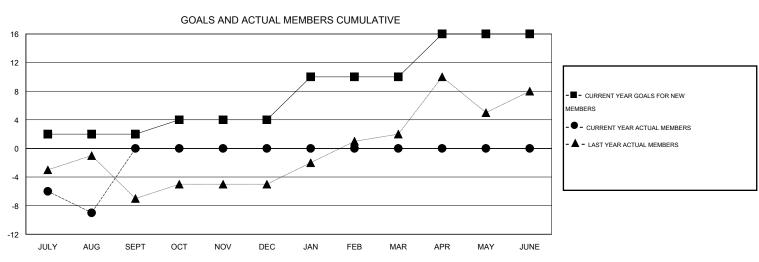

## MONTHLY MEMBERSHIP PROGRESS REPORT

District 39 E

Results as of: 8/31/2016

GMT: Gary Wong LOCATION IDAHO GMT CA 1

|               |                  | Clubs             |                  |                  | Members               |                    |                                     |                    |                  |  |
|---------------|------------------|-------------------|------------------|------------------|-----------------------|--------------------|-------------------------------------|--------------------|------------------|--|
|               | RESU             | LTS FOR 2016-2017 |                  |                  | RESULTS FOR 2016-2017 |                    |                                     |                    |                  |  |
| QUARTER       | NEW CLUB<br>GOAL | NEW CLUBS         | DROPPED<br>CLUBS | NET<br>GAIN/LOSS | QUARTER               | NEW MEMBER<br>GOAL | CHARTER AND<br>NEW MEMBERS<br>ADDED | DROPPED<br>MEMBERS | NET<br>GAIN/LOSS |  |
| JULY/AUG/SEPT | 0                | 0                 | 0                | 0                | JULY/AUG/SEPT         | 2                  | 3                                   | 12                 | -9               |  |
| OCT/NOV/DEC   | 0                | 0                 | 0                | 0                | OCT/NOV/DEC           | 2                  | 0                                   | 0                  | 0                |  |
| JAN/FEB/MAR   | 0                | 0                 | 0                | 0                | JAN/FEB/MAR           | 6                  | 0                                   | 0                  | 0                |  |
| APR/MAY/JUNE  | 0                | 0                 | 0                | 0                | APR/MAY/JUNE          | 6                  | 0                                   | 0                  | 0                |  |

## GOALS AND ACTUAL NEW CLUBS CUMULATIVE

| DROPPED CLUBS: 0 |    | 2 CLUBS OF 25 ADDED 1 OR MORE<br>NEW MEMBERS | GENDER DISTRIBU      |              |     |
|------------------|----|----------------------------------------------|----------------------|--------------|-----|
| DROPPED MEMBERS  |    |                                              | FEMALE               | 179 (38.49%) |     |
| DECEASED         | 2  | CLICK HERE FOR HEALTH                        | FAMILY UNIT MEMBERO  |              | 151 |
| CLUB CANCELLED   | 0  | ASSESSMENT DATA                              | FAMILY UNIT MEMBERS  |              |     |
| OTHER            | 10 |                                              | HEAD OF HOUSEHOLD    |              |     |
| TOTAL            | 12 |                                              | NON-HEAD OF HOUSEHOL | D            | 79  |